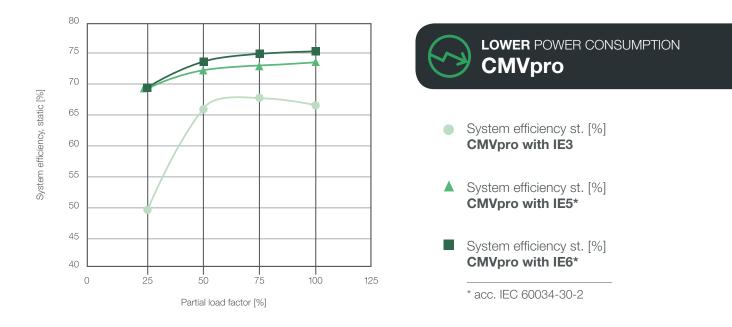

#### Overall efficiency - CMVpro

PEAK EFFICIENCY VALUES

CMVpro system efficiency at partial load

BEST VALUES IN THE PARTIAL LOAD RANGE