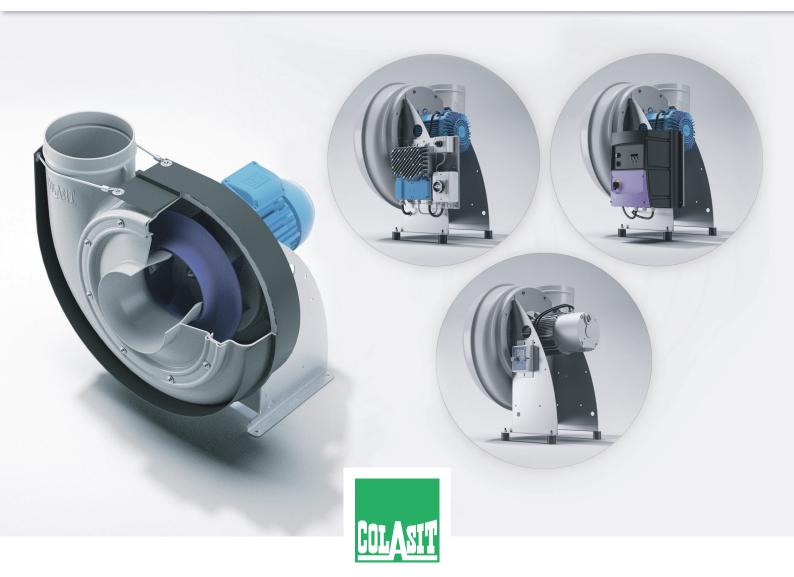

#### Drive types

We also offer you the perfect solution in the field of drive technology, and provide you with a bespoke, energy-efficient drive with selected components.

Efficiency data for 1.1 kW, 3000 rpm respectively with no frequency inverter and/or controller, IE5 and IE6 motors and fans with these motors are eligible.

## Drive

Version: Direct (Standard IE3 to IE6) Frequency converter Motors: Asynchronous motors PM/EC motors Explosion protected Single-stage | multi-stage | variable