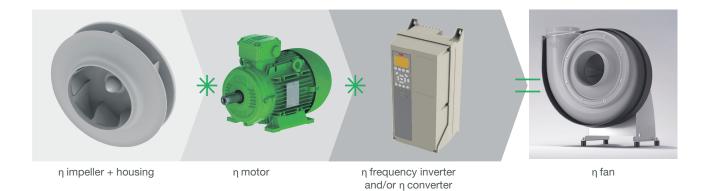

#### Overall efficiency - CMVpro

PEAK EFFICIENCY VALUES

CMVpro system efficiency at partial load

BEST VALUES IN THE PARTIAL LOAD RANGE

#### EXHAUST AIR ON IN MOTION - WORLDWIDE

In accordance with the ErP directive, it is worth noting that the overall efficiency of the entire fan is decisive. The efficiencies of all the components used are of great importance in order to achieve the optimum.