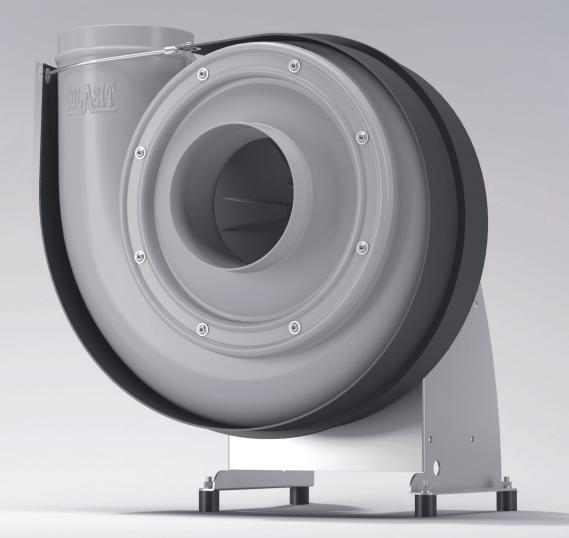

# Plastic fan for chemically contaminated exhaust air

#### Housing

Flow-optimised housing shape **Material:** PPs, PPs-el, PVDF 6 different blow-out positions 2 directions of rotation Support

Dimensionally stable sheet metal construction Electrogalvanised V2A / 1.4301 / AISI 304 V4A / 1.4404 / AISI 316L

### Impeller

Efficiency-optimised, highly efficient Backward-curved profiled blades Fully overmoulded aluminium hub Adapter for simple impeller installation **Material:** PPs, PPs-el, PVDF ATEX

ATEX-certified: Zones 1 + 2, Categories 2G + 3G, EPL Gb + Gc Equipment groups IIA and IIB+H2 Temperature classes T3 – T4 Housing + impeller in PPs-el also for Zone 2 with droplets