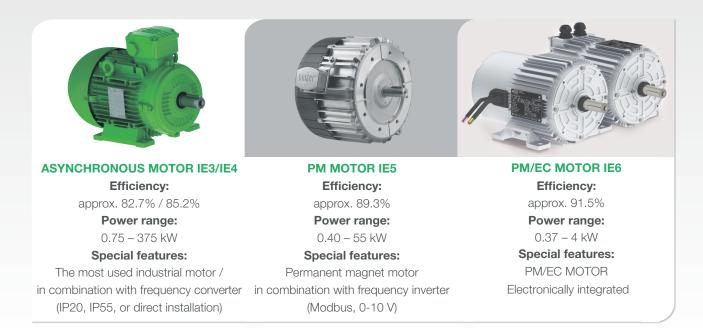

#### Drive types

We also offer you the perfect solution in the field of drive technology, and provide you with a bespoke, energy-efficient drive with selected components.

Efficiency data for 1.1 kW, 3000 rpm respectively with no frequency inverter and/or controller, IE5 and IE6 motors and fans with these motors are eligible.

## Drive

Version: Direct (Standard IE3 to IE6) Frequency converter Motors: Asynchronous motors PM/EC motors Explosion protected Single-stage | multi-stage | variable