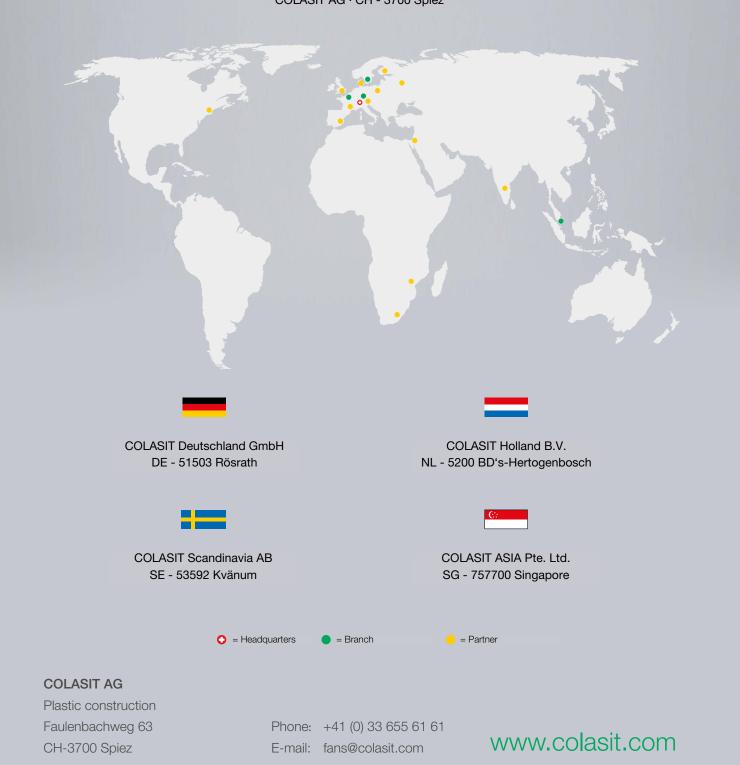

nous motors PM/EC motors Explosion protected Single-stage | multi-stage | variable



#### Housing

Flow-optimised housing shape **Material:** PPs, PPs-el, PVDF 6 different blow-out positions 2 directions of rotation Support



Dimensionally stable sheet metal construction Electrogalvanised V2A / 1.4301 / AISI 304 V4A / 1.4404 / AISI 316L



#### Impeller

Efficiency-optimised, highly efficient Backward-curved profiled blades Fully overmoulded aluminium hub Adapter for simple impeller installation **Material:** PPs, PPs-el, PVDF ATEX



ATEX-certified: Zones 1 + 2, Categories 2G + 3G, EPL Gb + Gc Equipment groups IIA and IIB+H2 Temperature classes T3 – T4 Housing + impeller in PPs-el also for Zone 2 with droplets



## COLASIT OUR PARTNERS AROUND THE WORLD



COLASIT AG · CH - 3700 Spiez