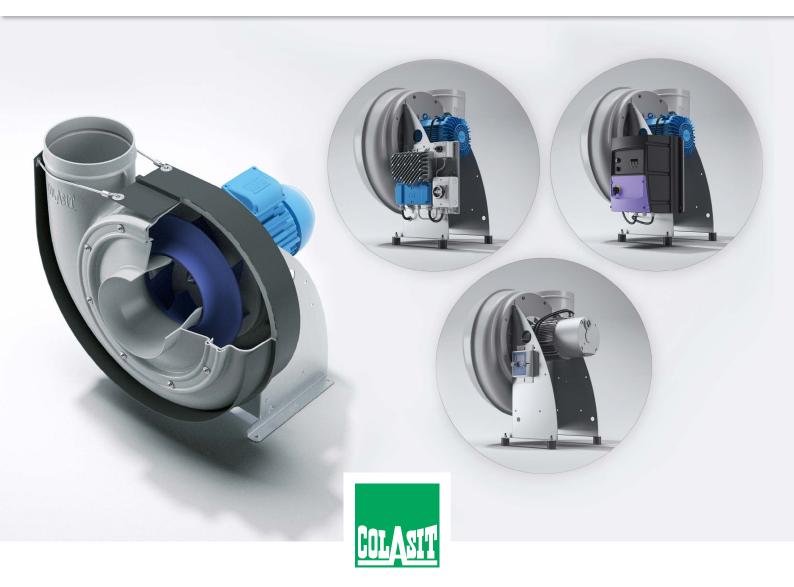

#### Overall efficiency - CMVpro

PEAK EFFICIENCY VALUES

CMVpro system efficiency at partial load

**BEST VALUES** IN THE PARTIAL LOAD RANGE

#### Drive types

We also offer you the perfect solution in the field of drive technology, and provide you with a bespoke, energy-efficient drive with selected components.

Efficiency data for 1.1 kW, 3000 rpm respectively with no frequency inverter and/or controller, IE5 and IE6 motors and fans with these motors are eligible.

#### EXHAUST AIR ON IN MOTION - WORLDWIDE

In accordance with the ErP directive, it is worth noting that the overall efficiency of the entire fan is decisive. The efficiencies of all the components used are of great importance in order to achieve the optimum.