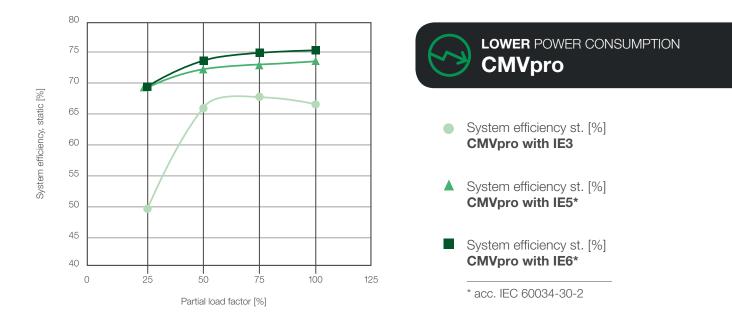

#### Overall efficiency - CMVpro

PEAK EFFICIENCY VALUES

CMVpro system efficiency at partial load

**BEST VALUES** IN THE PARTIAL LOAD RANGE

#### PREMIUM CHOICE - BEST IN CLASS