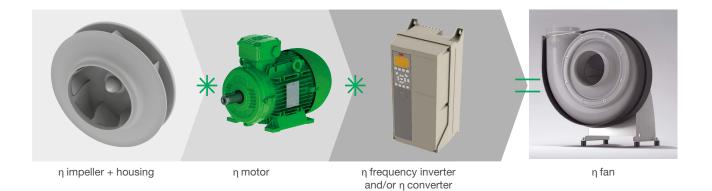

#### EXHAUST AIR ON IN MOTION - WORLDWIDE

In accordance with the ErP directive, it is worth noting that the overall efficiency of the entire fan is decisive. The efficiencies of all the components used are of great importance in order to achieve the optimum.