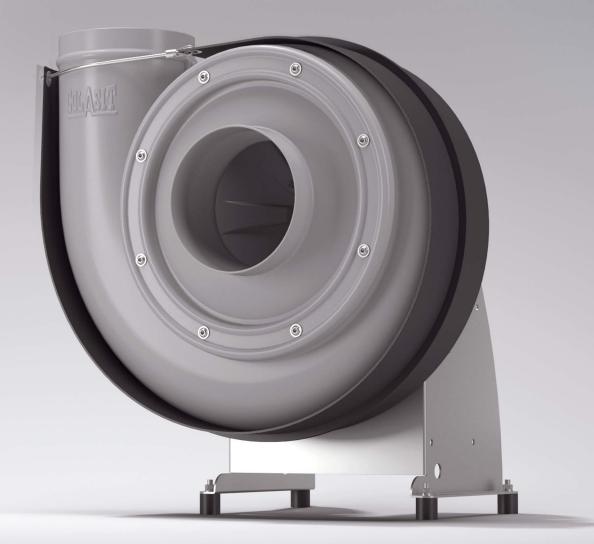

#### Drive types

We also offer you the perfect solution in the field of drive technology, and provide you with a bespoke, energy-efficient drive with selected components.

Efficiency data for 1.1 kW, 3000 rpm respectively with no frequency inverter and/or controller, IE5 and IE6 motors and fans with these motors are eligible.

#### EXHAUST AIR ON IN MOTION - WORLDWIDE

In accordance with the ErP directive, it is worth noting that the overall efficiency of the entire fan is decisive. The efficiencies of all the components used are of great importance in order to achieve the optimum.