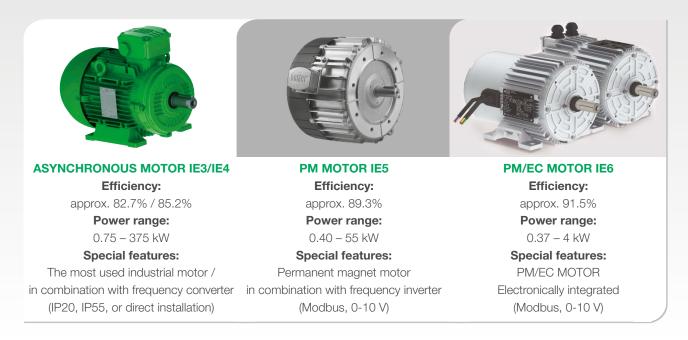

#### Drive types

We also offer you the perfect solution in the field of drive technology, and provide you with a bespoke, energy-efficient drive with selected components.

Efficiency data for 1.1 kW, 3000 rpm respectively with no frequency inverter and/or controller, IE5 and IE6 motors and fans with these motors are eligible.