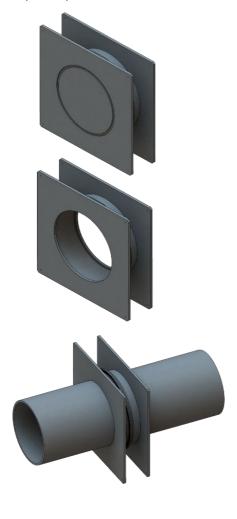

# Formwork section for earth laid ventilation pipes

**Key data** Wall duct for large diameter pipes

**Dimensions** for pipes: Ø500, Ø560, Ø630, Ø710, Ø800, Ø900, Ø1000

Closed (before concreting)

Cut out (after concreting)

Completely assembled (Tube carried out)