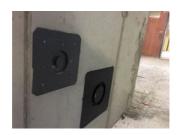

# Formwork section for earth laid ventilation pipes

**Key data** Wall duct for large diameter pipes

**Dimensions** for pipes: Ø500, Ø560, Ø630, Ø710, Ø800, Ø900, Ø1000

Closed (before concreting)

Cut out (after concreting)

Completely assembled (Tube carried out)



## **Practical example**





### Requirements

At least 500mm clearance is required all around for welding

## Your advantages

- Safe and easy to install
- Safe in operation, as pipe is welded to formwork part

Edition 2023 • Subject to alteration • Copyright by COLASIT AG Spiez

#### **COLASIT AG**

Plastic construction • Faulenbachweg 63 • CH-3700 Spiez Phone +41 (0)33 655 61 61 • plants@colasit.com