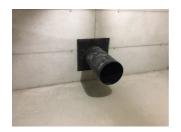

# Formwork section for earth laid ventilation pipes

**Key data** Wall duct for large diameter pipes

**Dimensions** for pipes: Ø500, Ø560, Ø630, Ø710, Ø800, Ø900, Ø1000

Closed (before concreting)

Cut out (after concreting)

Completely assembled (Tube carried out)



## **Practical example**





### Requirements

At least 500mm clearance is required all around for welding

## Your advantages

- Safe and easy to install
- Safe in operation, as pipe is welded to formwork part

Edition 2023 • Subject to alteration • Copyright by COLASIT AG Spiez

#### **COLASIT AG**

Plastic construction • Faulenbachweg 63 • CH-3700 Spiez Phone +41 (0)33 655 61 61 • plants@colasit.com