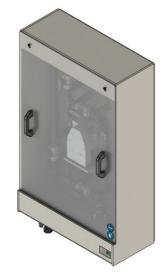

## Characteristics

Safety transfer station Performance range: Dimensions: Pumps:

according to customer requirements according to customer requirements according to customer requirements

Example double diaphragm pump pneumatic

## Example peristaltic squeeze pump







Example diaphragm pump electric





## Your advantages

- High-quality chemical-resistant plastic housing made of PP RAL 7032
- Easy to clean, long service life
- Transparent splash protection for persons
- No unauthorised manipulation and no danger to persons
- Simple and hazard-minimised emptying and flushing of the lines

Edition 2023 • Subject to alteration • Copyright by COLASIT AG Spiez

## COLASIT AG

Plastic construction • Faulenbachweg 63 • CH-3700 Spiez Phone +41 (0)33 655 61 61 • plants@colasit.com