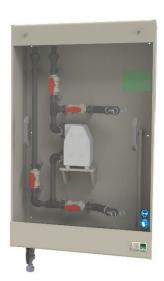

## Characteristics

Safety transfer station Performance range: Dimensions: Pumps:

according to customer requirements according to customer requirements according to customer requirements

Example double diaphragm pump pneumatic