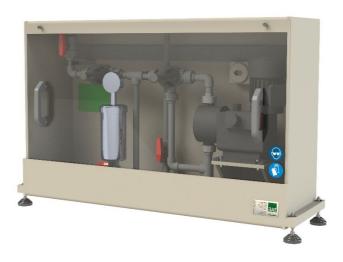

## Characteristics

Safety transfer station Performance range: Dimensions: Pumps:

according to customer requirements according to customer requirements according to customer requirements

Example double diaphragm pump pneumatic