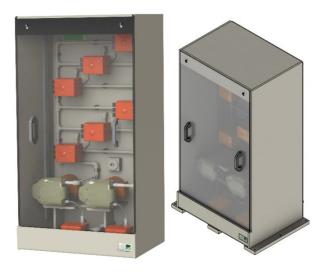

## Characteristics

Safety transfer station Performance range: Dimensions: Pumps:

according to customer requirements according to customer requirements according to customer requirements

Example double diaphragm pump pneumatic

## Your advantages

- High-quality chemical-resistant plastic housing made of PP RAL 7032
- Easy to clean, long service life
- Transparent splash protection for persons
- No unauthorised manipulation and no danger to persons
- Simple and hazard-minimised emptying and flushing of the lines